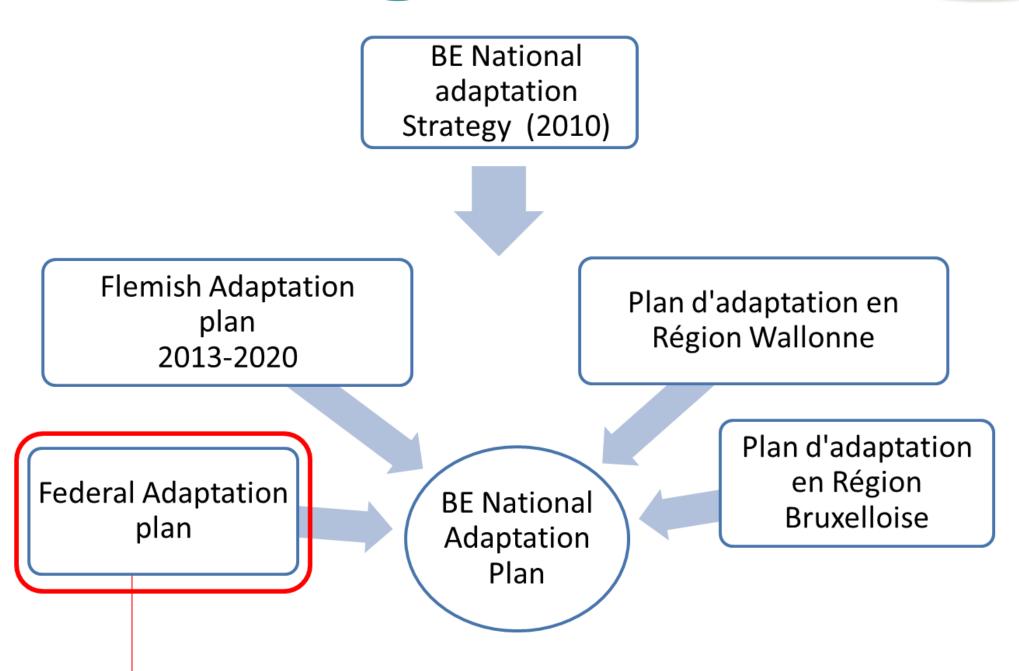

# Exploratory study on the federal role to a coherent policy on climate adaptation

- > Analysis to what extent the federal government has competences
- ii) Identification of adaptation measures at federal level
  - > Inventory possible measures (longlist)
  - deskresearch measures already undertaken(interviews)
  - **➤** Identification **43** relevant new measures
  - Prioritisation feasibility vs desirability (MCA)
  - Further development of quick wins

Although at first sight, the federal government has no competences on climate change, a lot of relevant actions were identified

| Important      | Limited      | No competence |
|----------------|--------------|---------------|
| competence     | competence   |               |
| Marine areas   | Biodiversity | Air & soil    |
| Energy         | Forests      | Coastal areas |
| Social aspects | Agriculture  | Tourism       |
| (migration)    |              |               |
| Enterprises    | Fishery      | Education     |
| Financing &    | Spatial      | Water         |
| assurances     | planning     |               |
| International  | Transport &  |               |